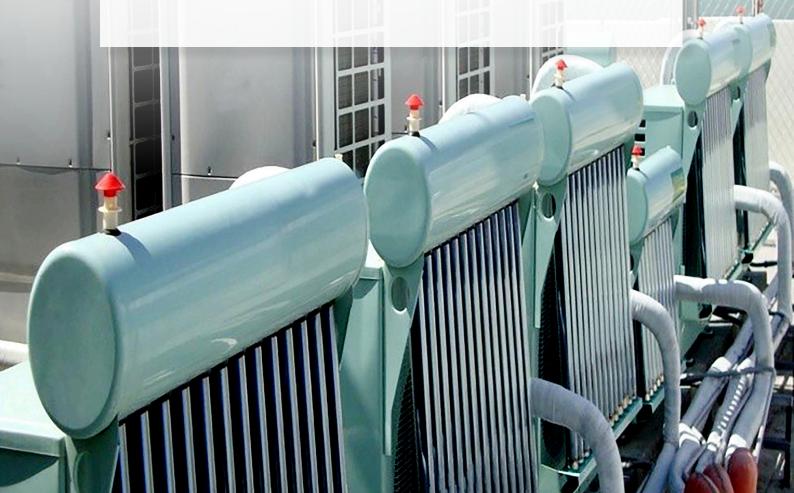

# SOLAR THERMAL COOLING SYSTEMS

ooling processed products has been an expensive factor during production and this is a worry of the past following the introduction of solar thermal chilling units. The solar thermal chilling unit works on a hybrid principle. It absorbs solar energy to heat the inside medium by utilizing a vacuum solar collector. The refrigerant from the compressor goes through a copper coil inside the collector and undertakes a heat exchange.

The heated refrigerant then goes through a cycle inside the system not only for heating but also for cooling. Energy from the sun is fully utilized and therefore less power is required from the mains in this process. This in turn, allows for smaller compressors to be installed that offer even better savings on power consumption.

The solar thermal cooling systems are ideal for air conditioning, cold rooms and product cooling tanks.

aving been in cooling systems as well as fabrication works for the past 10 years, Evolving Technologies Ltd has the capacity to carry out turnkey projects from creation of designs, installation, maintenance in addition to repairs of mechanical ventilation systems.