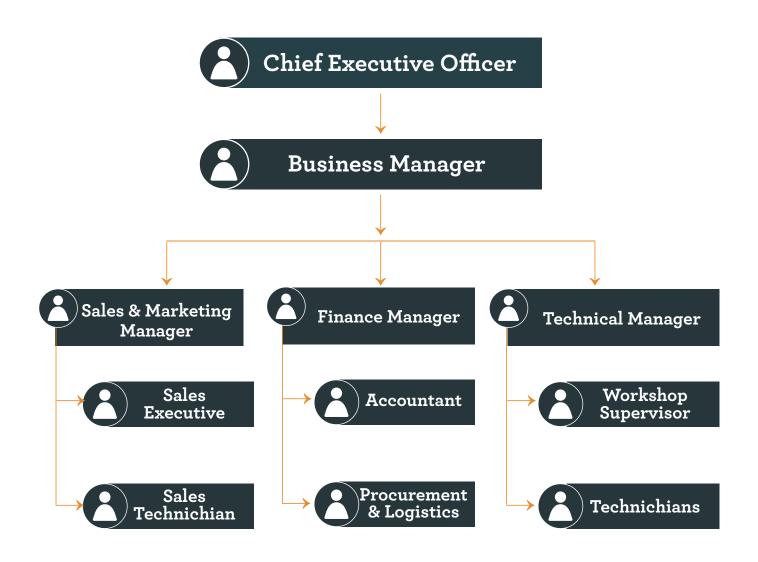

# **Company History**

ur story began in 2010 when **Evolving Technologies Limited** was incorporated to provide specialised fabrication works as well as carry out plant installations, maintenance and repairs including but not limited to steam & hot water boilers, HVAC systems, chilling, air conditioning as well as spares.



o provide plant installation, maintenance, repairs and specialised stainless-steel fabrication within the East Africa region.

o be the preferred solution provider in specialised stainless-steel plant fabrication and overall plant installations, repairs and maintenance. Our Vision

## **Organisational Structure**



#### **Business structure**

- √ Heating systems- steam boilers, hot water boilers, biomass boilers, heat exchangers, heating tanks, steam boilers, pressure vessels and calorifiers.
- √ Cooling systems- solar thermal air conditioning, chillers, cold rooms, cooling tanks and HVAC systems.
- √ Specialised fabrication- biomass boilers, stainless steel hospital furniture, stainless steel piping, stainless steel vessels, ventilation ducts and steam piping.
- √ Spares- heating systems spare, cooling systems spares and automated controls.

# **Company Solutions**



Heating Solutions



Milk Processing Plant



Beverage Processing Plant



Solar Thermal Cooling Systems



**HVAC** System



**Cooling Tanks** 



Specialised Plant Installation



Specialised Stainless Steel Installation



Heat