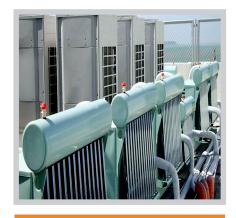

# SOLAR THERMAL COOLING SYSTEMS

ooling processed products has been an expensive factor during production and this is a worry of the past following the introduction of solar thermal chilling units. The solar thermal chilling unit works on a hybrid principle. It absorbs solar energy to heat the inside medium by utilizing a vacuum solar collector. The refrigerant from the compressor goes through a copper coil inside the collector and undertakes a heat exchange.

The heated refrigerant then goes through a cycle inside the system not only for heating but also for cooling. Energy from the sun is fully utilized and therefore less power is required from the mains in this process. This in turn, allows for smaller compressors to be installed that offer even better savings on power consumption.

The solar thermal cooling systems are ideal for air conditioning, cold rooms and product cooling tanks.

aving been in cooling systems as well as fabrication works for the past 10 years, Evolving Technologies Ltd has the capacity to carry out turnkey projects from creation of designs, installation, maintenance in addition to repairs of mechanical ventilation systems.