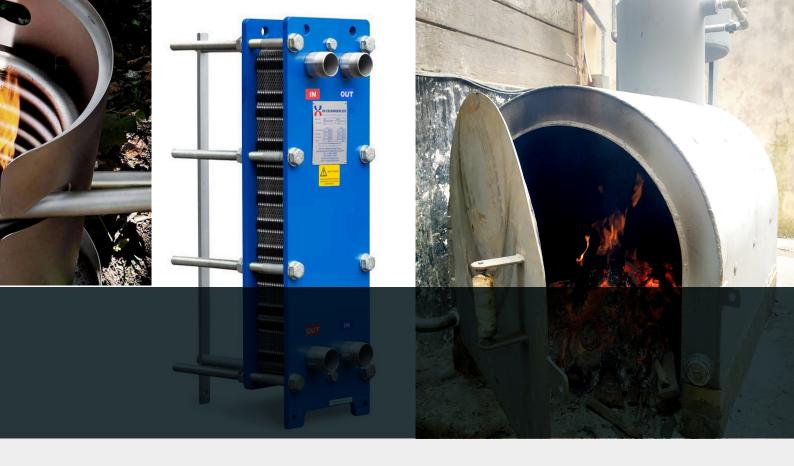

#### **HEAT EXCHANGERS**

Efficiency in heating products where the required temperature is acquired instantly is the most important aspect during production. It is for this very reason that we sourced the best plate heat exchanger from our global suppliers as well as fabricated tailormade heat exchangers from copper tubing, stainless steel heating and cooling tanks with stirrers for the microprocessors.

#### WOOD FIRED BOILERS

There is a growing need for quality heat at affordable prices by agri processors and microprocessors. It is for this reason we at Evolving technologies innovatively manufactured Evowatt range of biomass boilers that run on wood and briquettes among other biomass materials. As per client specifications the boilers come fitted with a biomass burner to increase efficiency in heating a well as provide instant hot water as well as steam generation.